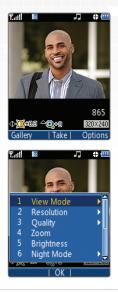

# **Taking a Picture**

Capture the moment! The UX300's VGA camera is so easy to use that you won't miss a thing.

#### Flip Open

- 1. Press and *hold* the side **E** Key.
- Press up or down on the Navigation Key to zoom.\* Press left or right to adjust the brightness. To adjust other camera options, press the Right Soft Key for Options.
- 3. Press **1** to take a picture.

#### Flip Closed

- 1. Press and *hold*, then quickly press the side **Volume Keys**.
- 2. Press **1** to take a picture.

\*Camera setting of 640x480 pixels does not support zoom function.